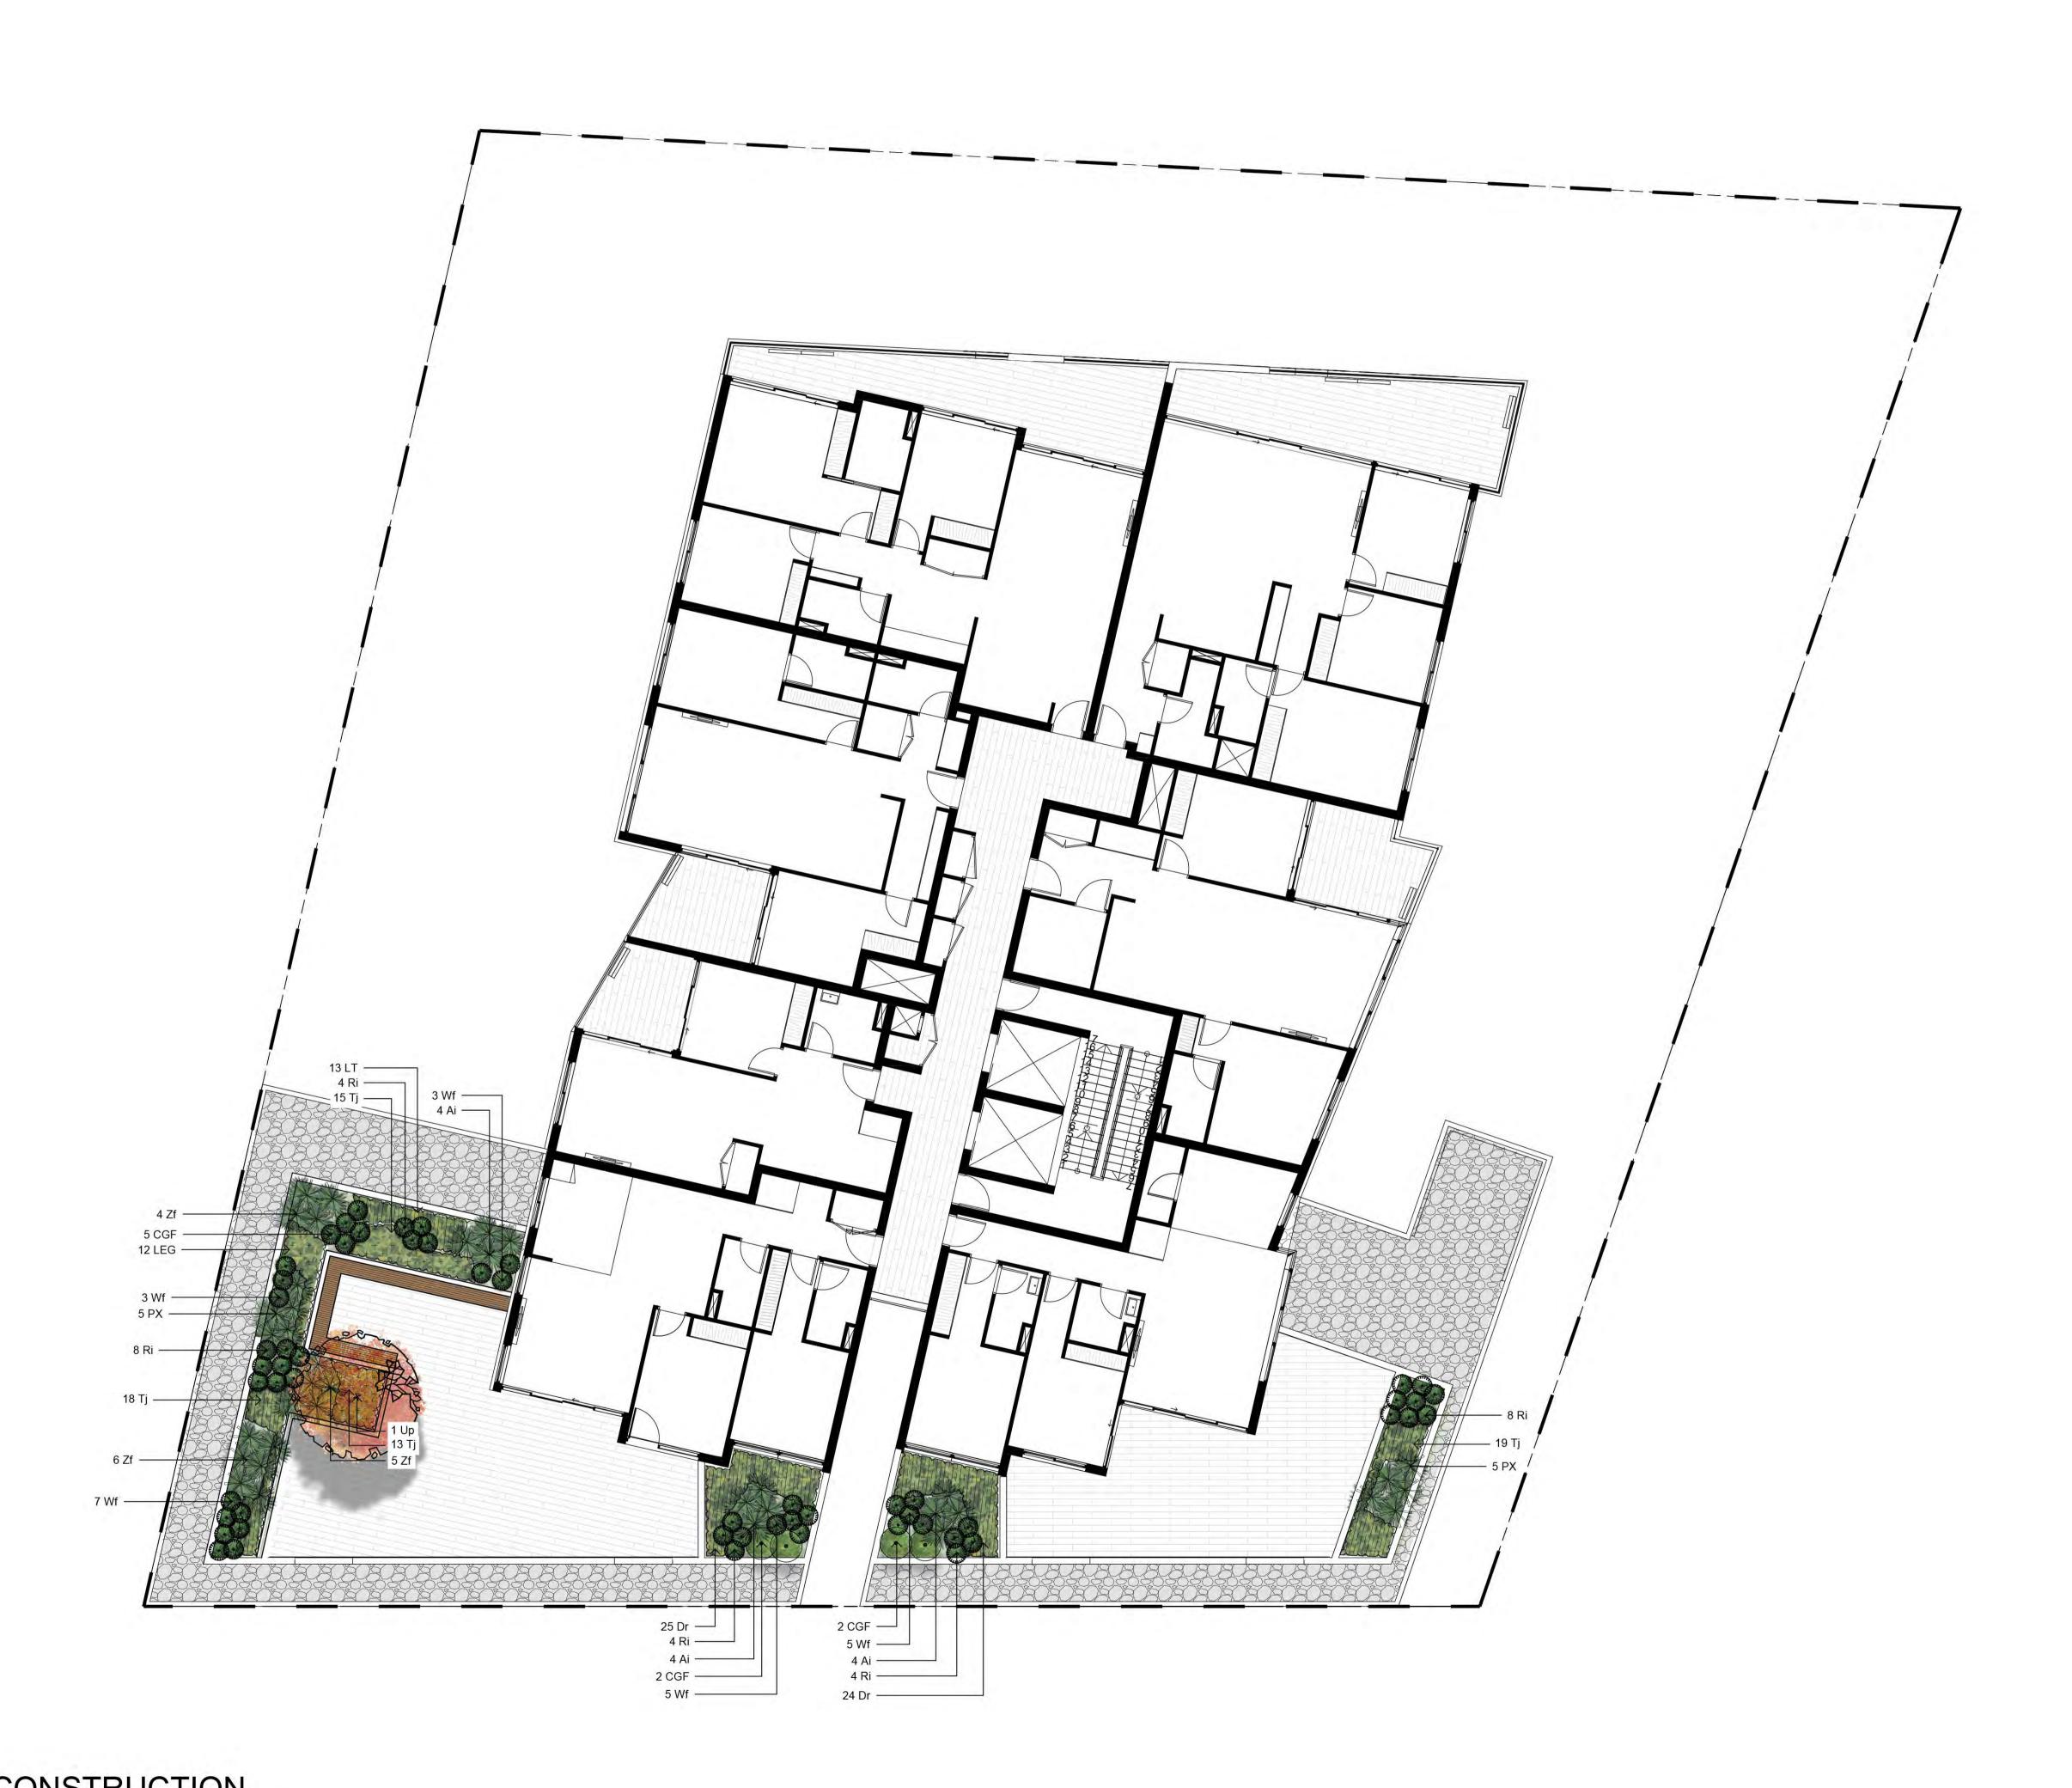

| Symbol | Botanic Name                        | Common Name                    | Mature<br>Height<br>(m) | Mature<br>Width<br>(m) | Spacing  | Pot Size | Level 1 | Level 3 | Level 5 | Level 7 | Level 11 | Level 12 |
|--------|-------------------------------------|--------------------------------|-------------------------|------------------------|----------|----------|---------|---------|---------|---------|----------|----------|
|        | Trees                               |                                |                         |                        |          |          |         |         |         |         |          |          |
| Са     | Cupaniopsis anacardioides           | Tuckaroo                       | 8                       | 4                      | As Shown | 100L     |         | 13      |         |         | 3        | 1        |
| MLG    | Magnolia grandiflora 'Little Gem'   | Dwarf Magnolia                 | 5                       | 3                      | As Shown | 100L     |         | 11      |         |         | 4        | 2        |
| Up     | Ulmus parvifolia                    | Chinese Elm                    | 13                      | 10                     | As Shown | 100L     |         | 1       | 1       |         | 1        |          |
|        | Shrubs                              |                                |                         |                        |          |          |         |         |         |         |          |          |
| CGF    | Callistemon 'Great Balls of Fire'   | Bottlebrush                    | 2                       | 2                      | As Shown | 300mm    |         | 63      | 9       |         | 4        |          |
| Ri     | Raphiolepis indica 'Oriental Pearl' | Oriental Pearl Indian Hawthorn | 0.9                     | 1                      | As Shown | 300mm    |         | 99      | 28      | 4       | 43       | 22       |
| Vo     | Viburnum odoratissimum              | Sweet Viburnum                 | 3                       | 2                      | As Shown | 300mm    |         | 294     |         | 5       | 35       | 20       |
| ∕Vf    | Westringia 'fruticosa 'Aussie Box'  | Dwarf Coastal Rosemary         | 0.9                     | 0.9                    | As Shown | 300mm    |         | 105     | 23      | 5       | 43       | 20       |
|        | Accents                             |                                |                         |                        |          |          |         |         |         |         |          |          |
| 4a     | Agave Attenuata                     | Agave                          | 1                       | 1                      | As Shown | 300mm    |         | 31      |         | 4       |          | 8        |
| 4e     | Aspidistra elatior                  | Cast Iron Plant                | 0.6                     | 0.5                    | As Shown | 300mm    |         | 11      |         |         | 11       |          |
| 4j     | Alcantarea imperialis 'Rubra'       | Bromeliad                      | 1                       | 1                      | As Shown | 300mm    |         | 34      | 12      |         | 18       | 6        |
| Ву     | Beschorneria yuccoides              | Mexican Lily                   | 1.5                     | 2                      | As Shown | 300mm    |         | 8       |         | 4       | 7        | 6        |
| De     | Doryanthes excelsa                  | Gymea Lily                     | 1                       | 1                      | As Shown | 300mm    |         | 51      |         |         | 29       |          |
| PΧ     | Philodendron 'Xanadu'               | Dwarf Philodendron             | 1                       | 1                      | As Shown | 300mm    |         | 12      | 10      |         | 16       | 5        |
| Zf     | Zamia furfuracea                    | Cardboard Palm                 | 1                       | 1                      | As Shown | 300mm    |         |         | 15      |         |          | 3        |
|        | Groundcovers/ Grasses               |                                |                         |                        |          |          |         |         |         |         |          |          |
| Cg     | Carpobrotus glaucascens             | Pig Face                       | 0.2                     | 1                      | 4/lm     | 140mm    |         | 437     | 9       | 24      |          | 142      |
| Dr     | Dichondra repens                    | Kidney Weed                    | 0.1                     | spreading              | 5/m2     | 140mm    |         |         | 49      |         | 47       |          |
| LEG    | Liriope 'Evergreen Giant'           | Giant Liriope                  | 0.6                     | 0.6                    | 5/m2     | 140mm    |         | 156     | 12      |         | 52       | 35       |
| LT     | Lomandra 'Tanika'                   | Fine Leaf Dwarf Lomandra       | 1                       | 1                      | 5/m2     | 140mm    |         | 128     | 13      |         | 71       | 7        |
| PE     | Poa 'Eskdale'                       | Tussock Grass                  | 0.6                     | 0.6                    | 5/m2     | 140mm    |         | 72      |         |         | 8        | 5        |
| PK     | Poa 'Kingsdale'                     | Blue Tussock Grass             | 0.5                     | 0.5                    | 5/m2     | 140mm    |         | 85      |         |         | 26       |          |
| Tj     | Trachelospermum jasminoides         | Star Jasmine                   | 0.2                     | 1                      | 4/lm     | 140mm    |         | 89      | 65      | 15      | 206      | 60       |
| √h     | Viola hederacea                     | Native Violet                  | 0.1                     | 0.5                    | 5/m2     | 140mm    |         |         |         |         | 28       | 35       |

#### LEGEND

Proposed Tree (Refer Plant Schedule & Detail)

Shrubs & Accents
(Refer Plant Schedule & Detail)

(Refer Plant Schedule & Detail)

Flagstone Paving

Artificial Turf/

Natural Turf