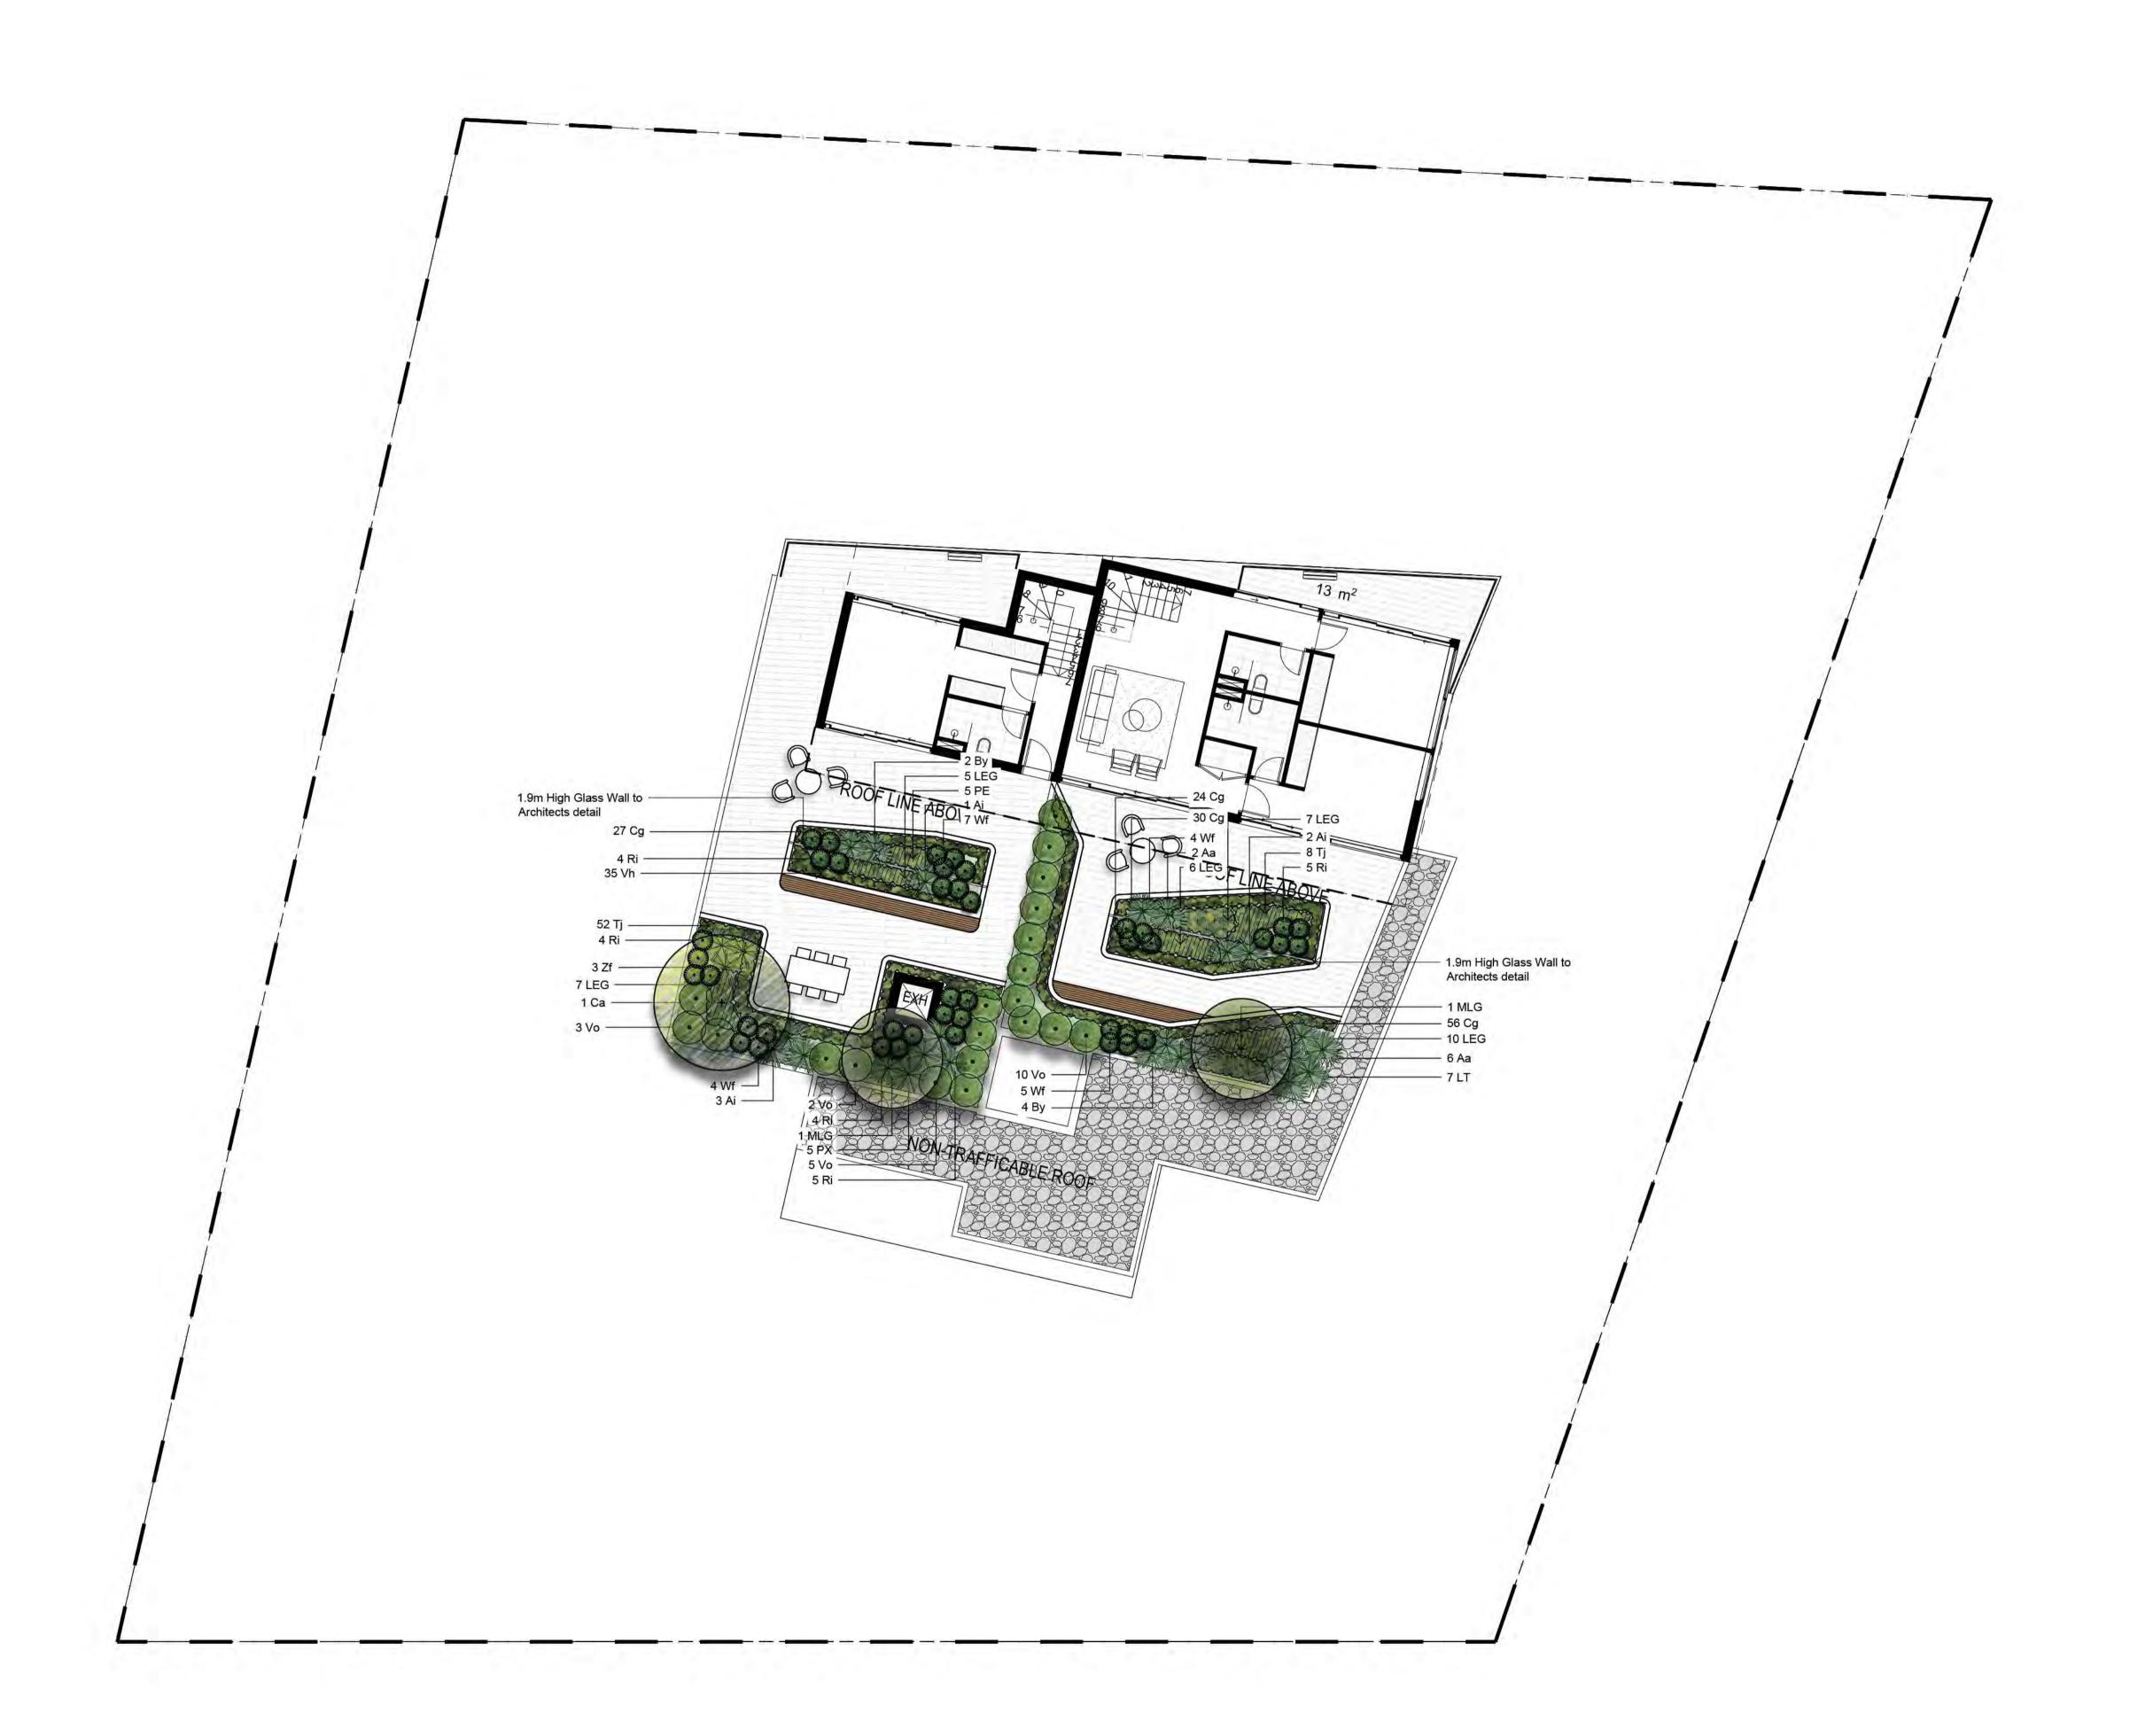

| Symbol | Botanic Name                        | Common Name                    | Mature<br>Height<br>(m) | Mature<br>Width<br>(m) | Spacing  | Pot Size | Level 1 | Level 3 | Level 5 | Level 7 | Level 11 | Level 12 |
|--------|-------------------------------------|--------------------------------|-------------------------|------------------------|----------|----------|---------|---------|---------|---------|----------|----------|
|        | Trees                               |                                |                         |                        |          |          |         |         |         |         |          |          |
| Са     | Cupaniopsis anacardioides           | Tuckaroo                       | 8                       | 4                      | As Shown | 100L     |         | 13      |         |         | 3        | 1        |
| MLG    | Magnolia grandiflora 'Little Gem'   | Dwarf Magnolia                 | 5                       | 3                      | As Shown | 100L     |         | 11      |         |         | 4        | 2        |
| Up     | Ulmus parvifolia                    | Chinese Elm                    | 13                      | 10                     | As Shown | 100L     |         | 1       | 1       |         | 1        |          |
|        | Shrubs                              |                                |                         |                        |          |          |         |         |         |         |          |          |
| CGF    | Callistemon 'Great Balls of Fire'   | Bottlebrush                    | 2                       | 2                      | As Shown | 300mm    |         | 63      | 9       |         | 4        |          |
| Ri     | Raphiolepis indica 'Oriental Pearl' | Oriental Pearl Indian Hawthorn | 0.9                     | 1                      | As Shown | 300mm    |         | 99      | 28      | 4       | 43       | 22       |
| Vo     | Viburnum odoratissimum              | Sweet Viburnum                 | 3                       | 2                      | As Shown | 300mm    |         | 294     |         | 5       | 35       | 20       |
| ∕Vf    | Westringia 'fruticosa 'Aussie Box'  | Dwarf Coastal Rosemary         | 0.9                     | 0.9                    | As Shown | 300mm    |         | 105     | 23      | 5       | 43       | 20       |
|        | Accents                             |                                |                         |                        |          |          |         |         |         |         |          |          |
| 4a     | Agave Attenuata                     | Agave                          | 1                       | 1                      | As Shown | 300mm    |         | 31      |         | 4       |          | 8        |
| 4e     | Aspidistra elatior                  | Cast Iron Plant                | 0.6                     | 0.5                    | As Shown | 300mm    |         | 11      |         |         | 11       |          |
| 4j     | Alcantarea imperialis 'Rubra'       | Bromeliad                      | 1                       | 1                      | As Shown | 300mm    |         | 34      | 12      |         | 18       | 6        |
| Ву     | Beschorneria yuccoides              | Mexican Lily                   | 1.5                     | 2                      | As Shown | 300mm    |         | 8       |         | 4       | 7        | 6        |
| De     | Doryanthes excelsa                  | Gymea Lily                     | 1                       | 1                      | As Shown | 300mm    |         | 51      |         |         | 29       |          |
| PΧ     | Philodendron 'Xanadu'               | Dwarf Philodendron             | 1                       | 1                      | As Shown | 300mm    |         | 12      | 10      |         | 16       | 5        |
| Zf     | Zamia furfuracea                    | Cardboard Palm                 | 1                       | 1                      | As Shown | 300mm    |         |         | 15      |         |          | 3        |
|        | Groundcovers/ Grasses               |                                |                         |                        |          |          |         |         |         |         |          |          |
| Cg     | Carpobrotus glaucascens             | Pig Face                       | 0.2                     | 1                      | 4/lm     | 140mm    |         | 437     | 9       | 24      |          | 142      |
| Dr     | Dichondra repens                    | Kidney Weed                    | 0.1                     | spreading              | 5/m2     | 140mm    |         |         | 49      |         | 47       |          |
| LEG    | Liriope 'Evergreen Giant'           | Giant Liriope                  | 0.6                     | 0.6                    | 5/m2     | 140mm    |         | 156     | 12      |         | 52       | 35       |
| LT     | Lomandra 'Tanika'                   | Fine Leaf Dwarf Lomandra       | 1                       | 1                      | 5/m2     | 140mm    |         | 128     | 13      |         | 71       | 7        |
| PE     | Poa 'Eskdale'                       | Tussock Grass                  | 0.6                     | 0.6                    | 5/m2     | 140mm    |         | 72      |         |         | 8        | 5        |
| PK     | Poa 'Kingsdale'                     | Blue Tussock Grass             | 0.5                     | 0.5                    | 5/m2     | 140mm    |         | 85      |         |         | 26       |          |
| Tj     | Trachelospermum jasminoides         | Star Jasmine                   | 0.2                     | 1                      | 4/lm     | 140mm    |         | 89      | 65      | 15      | 206      | 60       |
| √h     | Viola hederacea                     | Native Violet                  | 0.1                     | 0.5                    | 5/m2     | 140mm    |         |         |         |         | 28       | 35       |

#### LEGEND

Proposed Tree (Refer Plant Schedule & Detail)

Shrubs & Accents
(Refer Plant Schedule & Detail)

(Refer Plant Schedule & Detail)

Flagstone Paving

Artificial Turf/

Natural Turf

#### LEGEND Boundary

(Refer Plant Schedule & Detail) Shrubs & Accents

Grasses & Groundcovers (Refer Plant Schedule & Detail)

## Boundary

Grasses & Groundcovers

Timber Seating

## Boundary

Shrubs & Accents
(Refer Plant Schedule & Detail)

Grasses & Groundcovers (Refer Plant Schedule & Detail)

Flagstone Paving

A solito describ

Natural Turf

Clier

#### Boundary

Grasses & Groundcovers

Natural Turf

### Boundary

Proposed Tree (Refer Plant Schedule & Detail)

Steel Edging (Refer Detail)