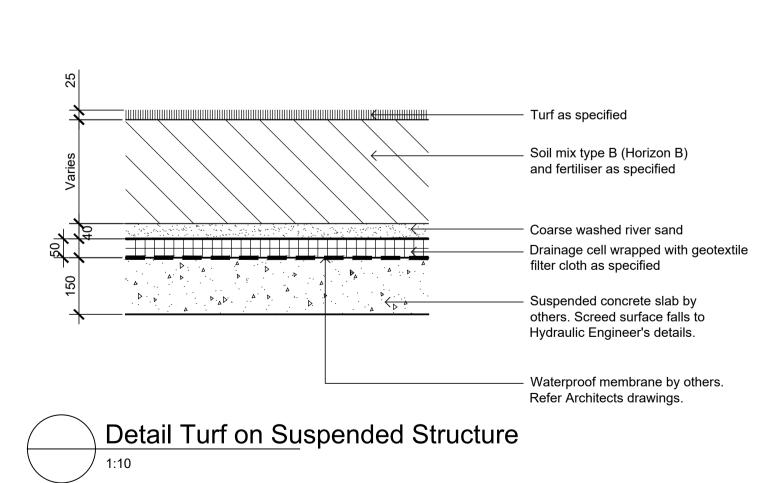

#### PRELIMINARY

Landscape Plan

Level 12

106 J

SS20-4357

Detail 75-200L Tree Planting on Grade

1:10

Detail 75-200L Tree Planting on Structure