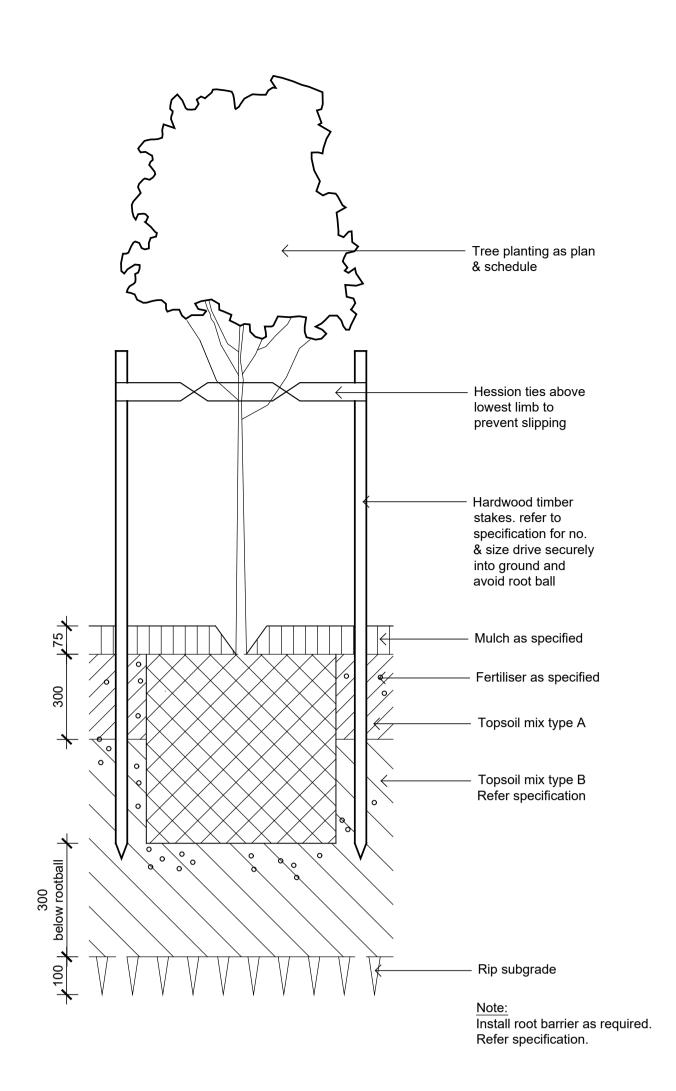

#### PRELIMINARY

Landscape Plan

Level 12

106 J

SS20-4357

Detail 75-200L Tree Planting on Grade

1:10

Detail 75-200L Tree Planting on Structure

Detail Shrub Accent & Groundcover Planting on Structure

Section - Typical Raised Planter Bed on Structure

1:20
Inspection riser pipe

Client:

Project:
Parkinson Residences

4-8 Parkinson St Wollongong

SITE IMAGE
Level 1, 3-5 Baptist Street
Redfern NSW 2016