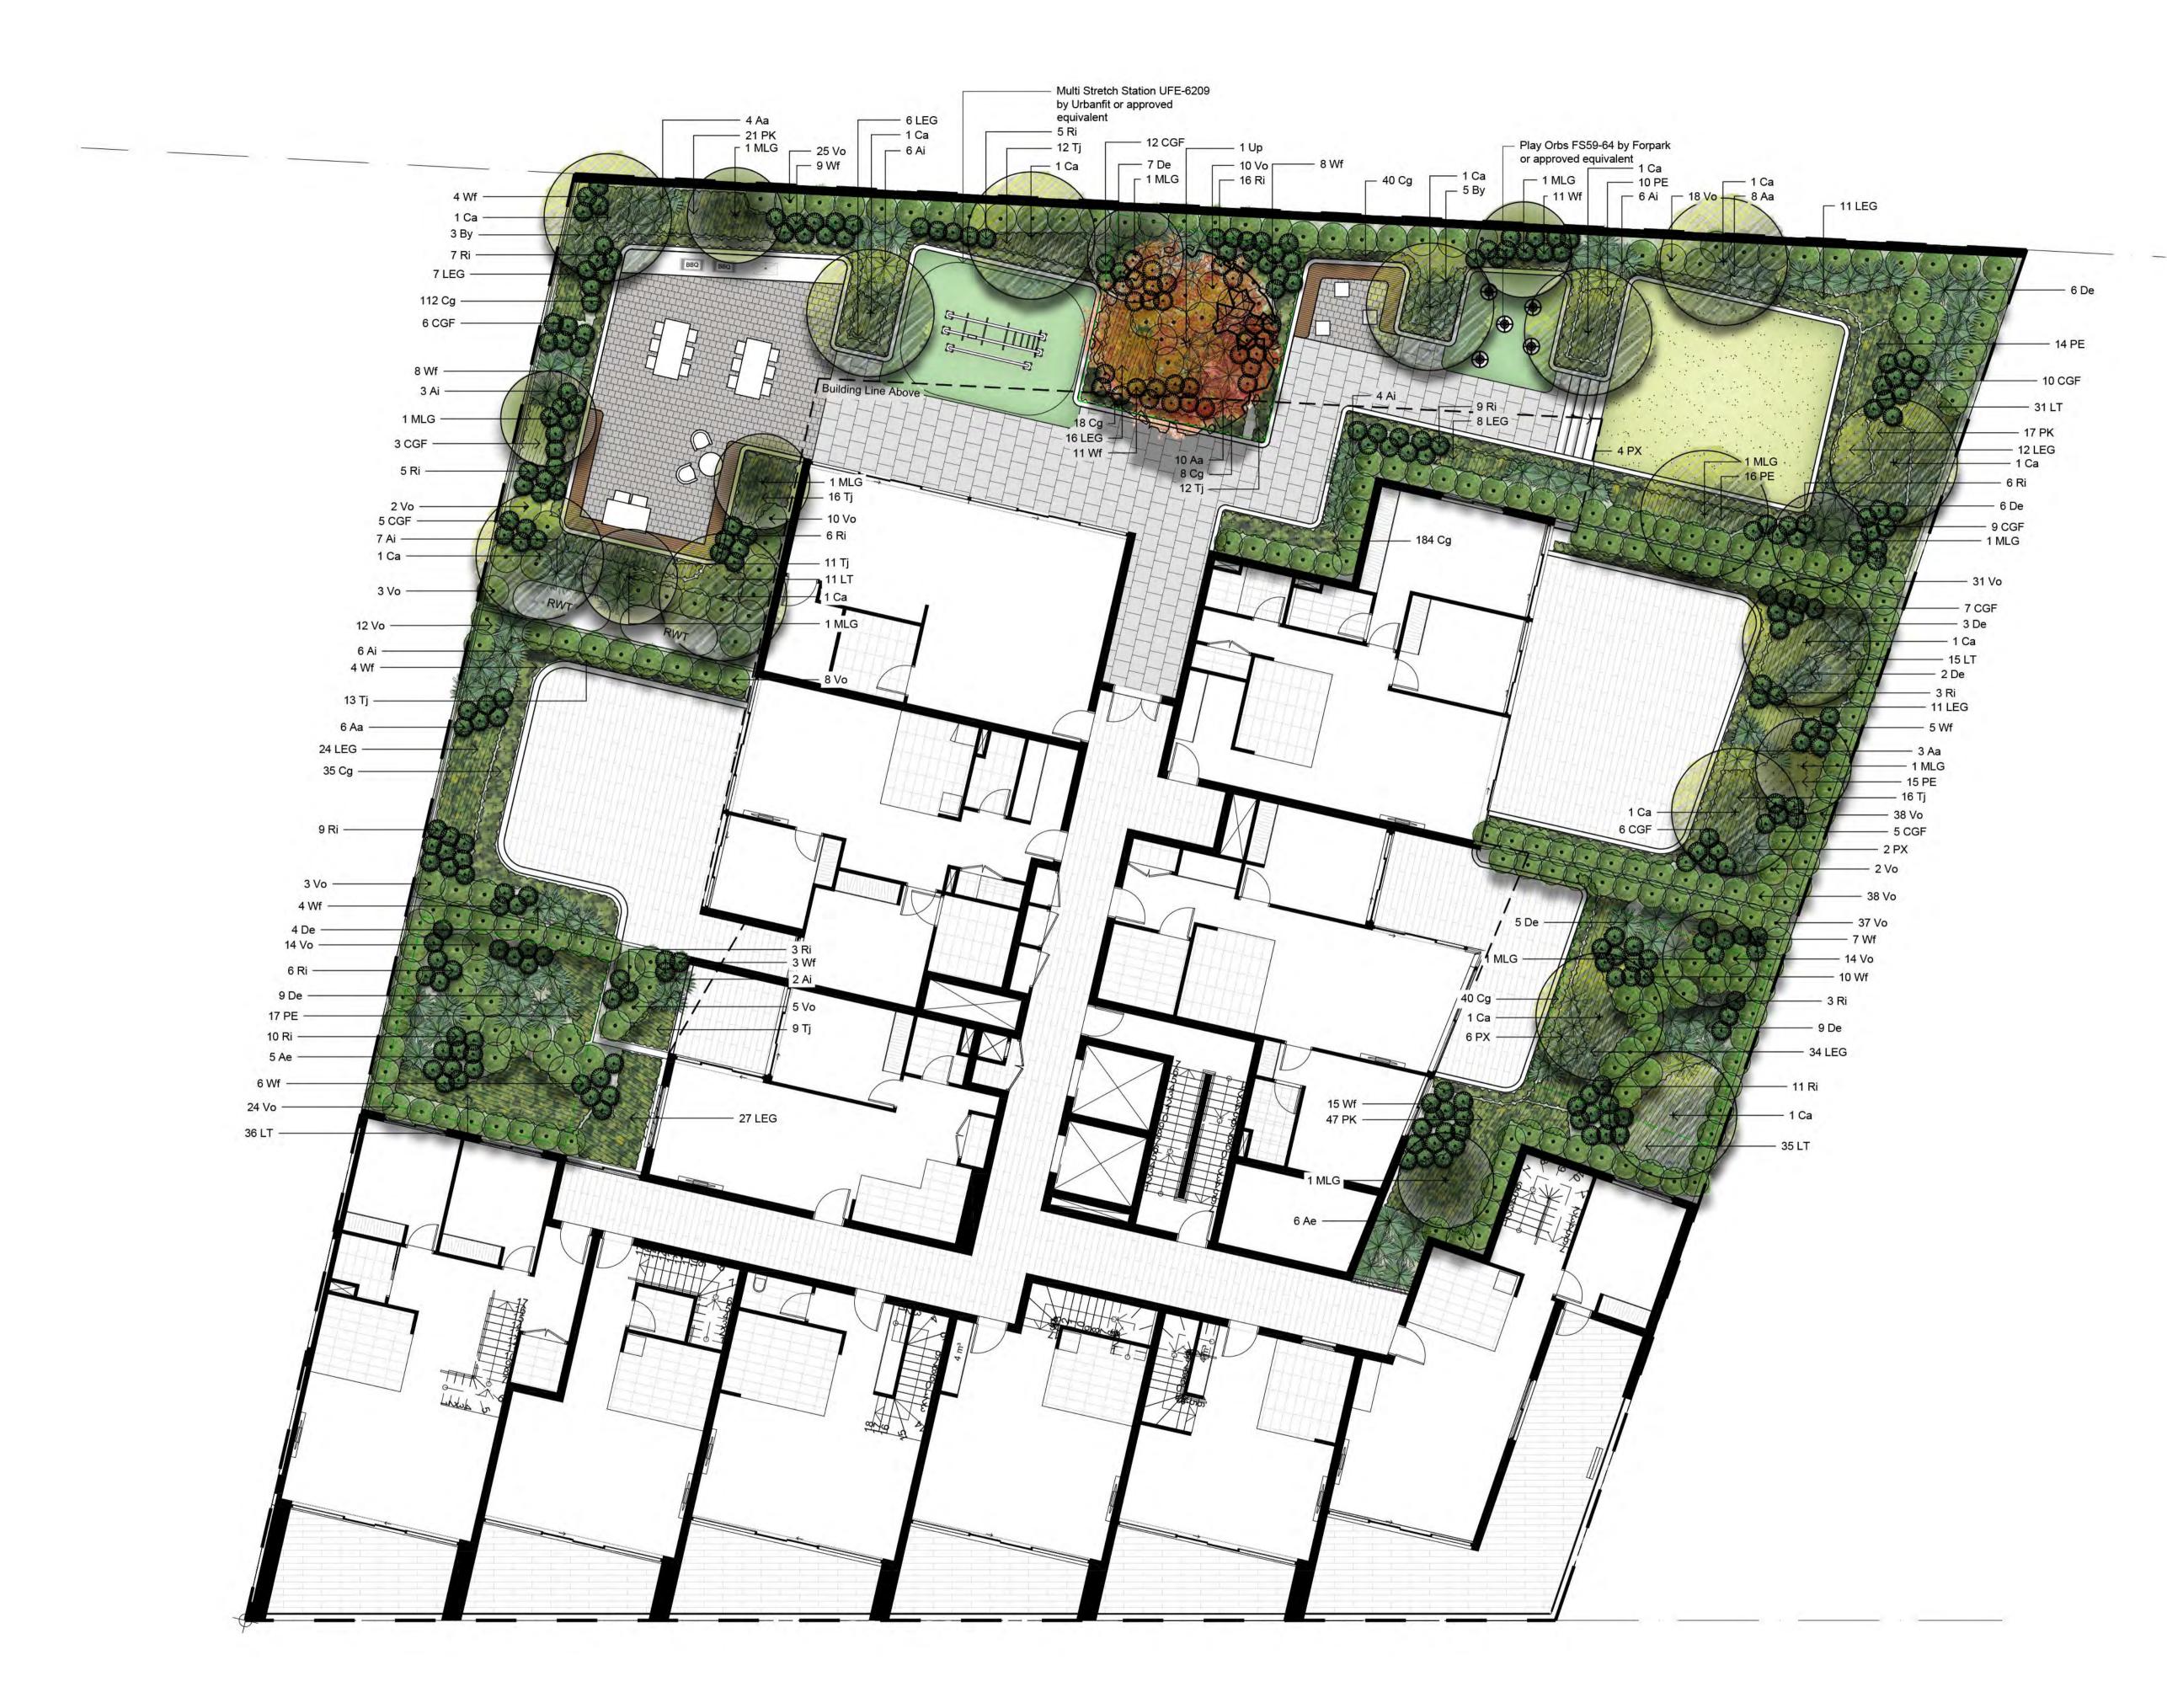

| Symbol | Botanic Name                        | Common Name                    | Mature<br>Height<br>(m) | Mature<br>Width<br>(m) | Spacing  | Pot Size | Level 1 | Level 3 | Level 5 | Level 7 | Level 11 | Level 12 |
|--------|-------------------------------------|--------------------------------|-------------------------|------------------------|----------|----------|---------|---------|---------|---------|----------|----------|
|        | Trees                               |                                |                         |                        |          |          |         |         |         |         |          |          |
| Са     | Cupaniopsis anacardioides           | Tuckaroo                       | 8                       | 4                      | As Shown | 100L     |         | 13      |         |         | 3        | 1        |
| MLG    | Magnolia grandiflora 'Little Gem'   | Dwarf Magnolia                 | 5                       | 3                      | As Shown | 100L     |         | 11      |         |         | 4        | 2        |
| Up     | Ulmus parvifolia                    | Chinese Elm                    | 13                      | 10                     | As Shown | 100L     |         | 1       | 1       |         | 1        |          |
|        | Shrubs                              |                                |                         |                        |          |          |         |         |         |         |          |          |
| CGF    | Callistemon 'Great Balls of Fire'   | Bottlebrush                    | 2                       | 2                      | As Shown | 300mm    |         | 63      | 9       |         | 4        |          |
| Ri     | Raphiolepis indica 'Oriental Pearl' | Oriental Pearl Indian Hawthorn | 0.9                     | 1                      | As Shown | 300mm    |         | 99      | 28      | 4       | 43       | 22       |
| Vo     | Viburnum odoratissimum              | Sweet Viburnum                 | 3                       | 2                      | As Shown | 300mm    |         | 294     |         | 5       | 35       | 20       |
| ∕Vf    | Westringia 'fruticosa 'Aussie Box'  | Dwarf Coastal Rosemary         | 0.9                     | 0.9                    | As Shown | 300mm    |         | 105     | 23      | 5       | 43       | 20       |
|        | Accents                             |                                |                         |                        |          |          |         |         |         |         |          |          |
| 4a     | Agave Attenuata                     | Agave                          | 1                       | 1                      | As Shown | 300mm    |         | 31      |         | 4       |          | 8        |
| 4e     | Aspidistra elatior                  | Cast Iron Plant                | 0.6                     | 0.5                    | As Shown | 300mm    |         | 11      |         |         | 11       |          |
| 4j     | Alcantarea imperialis 'Rubra'       | Bromeliad                      | 1                       | 1                      | As Shown | 300mm    |         | 34      | 12      |         | 18       | 6        |
| Ву     | Beschorneria yuccoides              | Mexican Lily                   | 1.5                     | 2                      | As Shown | 300mm    |         | 8       |         | 4       | 7        | 6        |
| De     | Doryanthes excelsa                  | Gymea Lily                     | 1                       | 1                      | As Shown | 300mm    |         | 51      |         |         | 29       |          |
| PΧ     | Philodendron 'Xanadu'               | Dwarf Philodendron             | 1                       | 1                      | As Shown | 300mm    |         | 12      | 10      |         | 16       | 5        |
| Zf     | Zamia furfuracea                    | Cardboard Palm                 | 1                       | 1                      | As Shown | 300mm    |         |         | 15      |         |          | 3        |
|        | Groundcovers/ Grasses               |                                |                         |                        |          |          |         |         |         |         |          |          |
| Cg     | Carpobrotus glaucascens             | Pig Face                       | 0.2                     | 1                      | 4/lm     | 140mm    |         | 437     | 9       | 24      |          | 142      |
| Dr     | Dichondra repens                    | Kidney Weed                    | 0.1                     | spreading              | 5/m2     | 140mm    |         |         | 49      |         | 47       |          |
| LEG    | Liriope 'Evergreen Giant'           | Giant Liriope                  | 0.6                     | 0.6                    | 5/m2     | 140mm    |         | 156     | 12      |         | 52       | 35       |
| LT     | Lomandra 'Tanika'                   | Fine Leaf Dwarf Lomandra       | 1                       | 1                      | 5/m2     | 140mm    |         | 128     | 13      |         | 71       | 7        |
| PE     | Poa 'Eskdale'                       | Tussock Grass                  | 0.6                     | 0.6                    | 5/m2     | 140mm    |         | 72      |         |         | 8        | 5        |
| PK     | Poa 'Kingsdale'                     | Blue Tussock Grass             | 0.5                     | 0.5                    | 5/m2     | 140mm    |         | 85      |         |         | 26       |          |
| Tj     | Trachelospermum jasminoides         | Star Jasmine                   | 0.2                     | 1                      | 4/lm     | 140mm    |         | 89      | 65      | 15      | 206      | 60       |
| √h     | Viola hederacea                     | Native Violet                  | 0.1                     | 0.5                    | 5/m2     | 140mm    |         |         |         |         | 28       | 35       |

#### LEGEND

Proposed Tree (Refer Plant Schedule & Detail)

Shrubs & Accents
(Refer Plant Schedule & Detail)

(Refer Plant Schedule & Detail)

Flagstone Paving

Artificial Turf/

Natural Turf

#### LEGEND Boundary

(Refer Plant Schedule & Detail) Shrubs & Accents

Grasses & Groundcovers (Refer Plant Schedule & Detail)