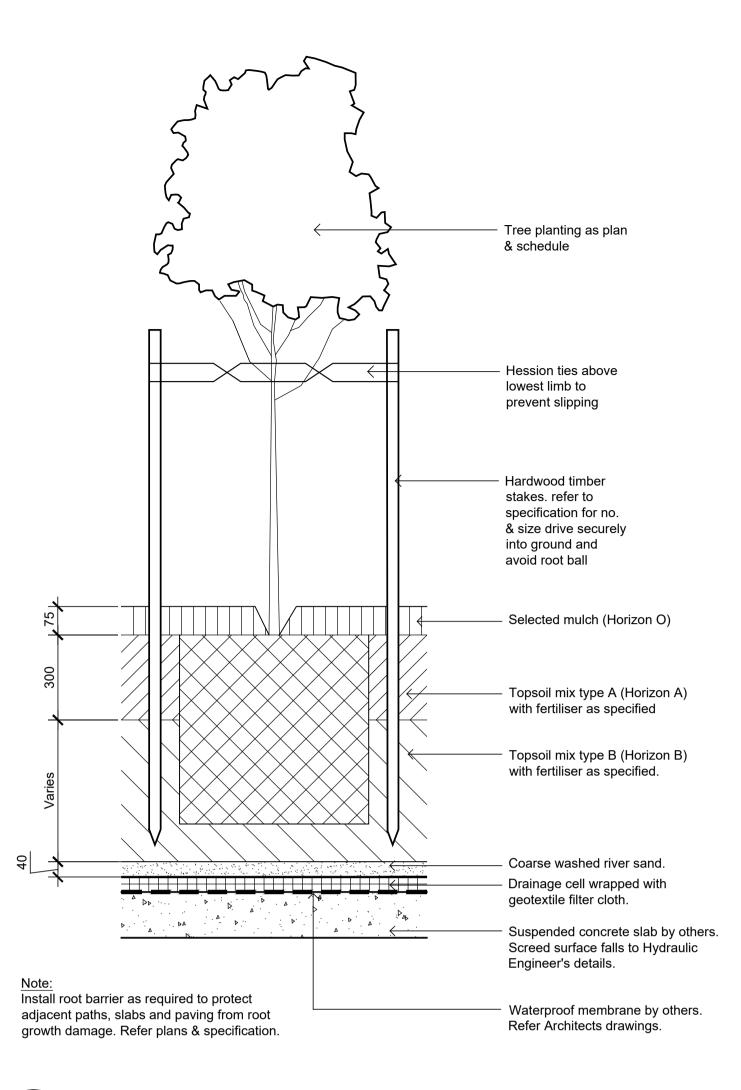

#### PRELIMINARY

Landscape Plan

Level 12

106 J

SS20-4357

Detail 75-200L Tree Planting on Grade

1:10

Detail 75-200L Tree Planting on Structure