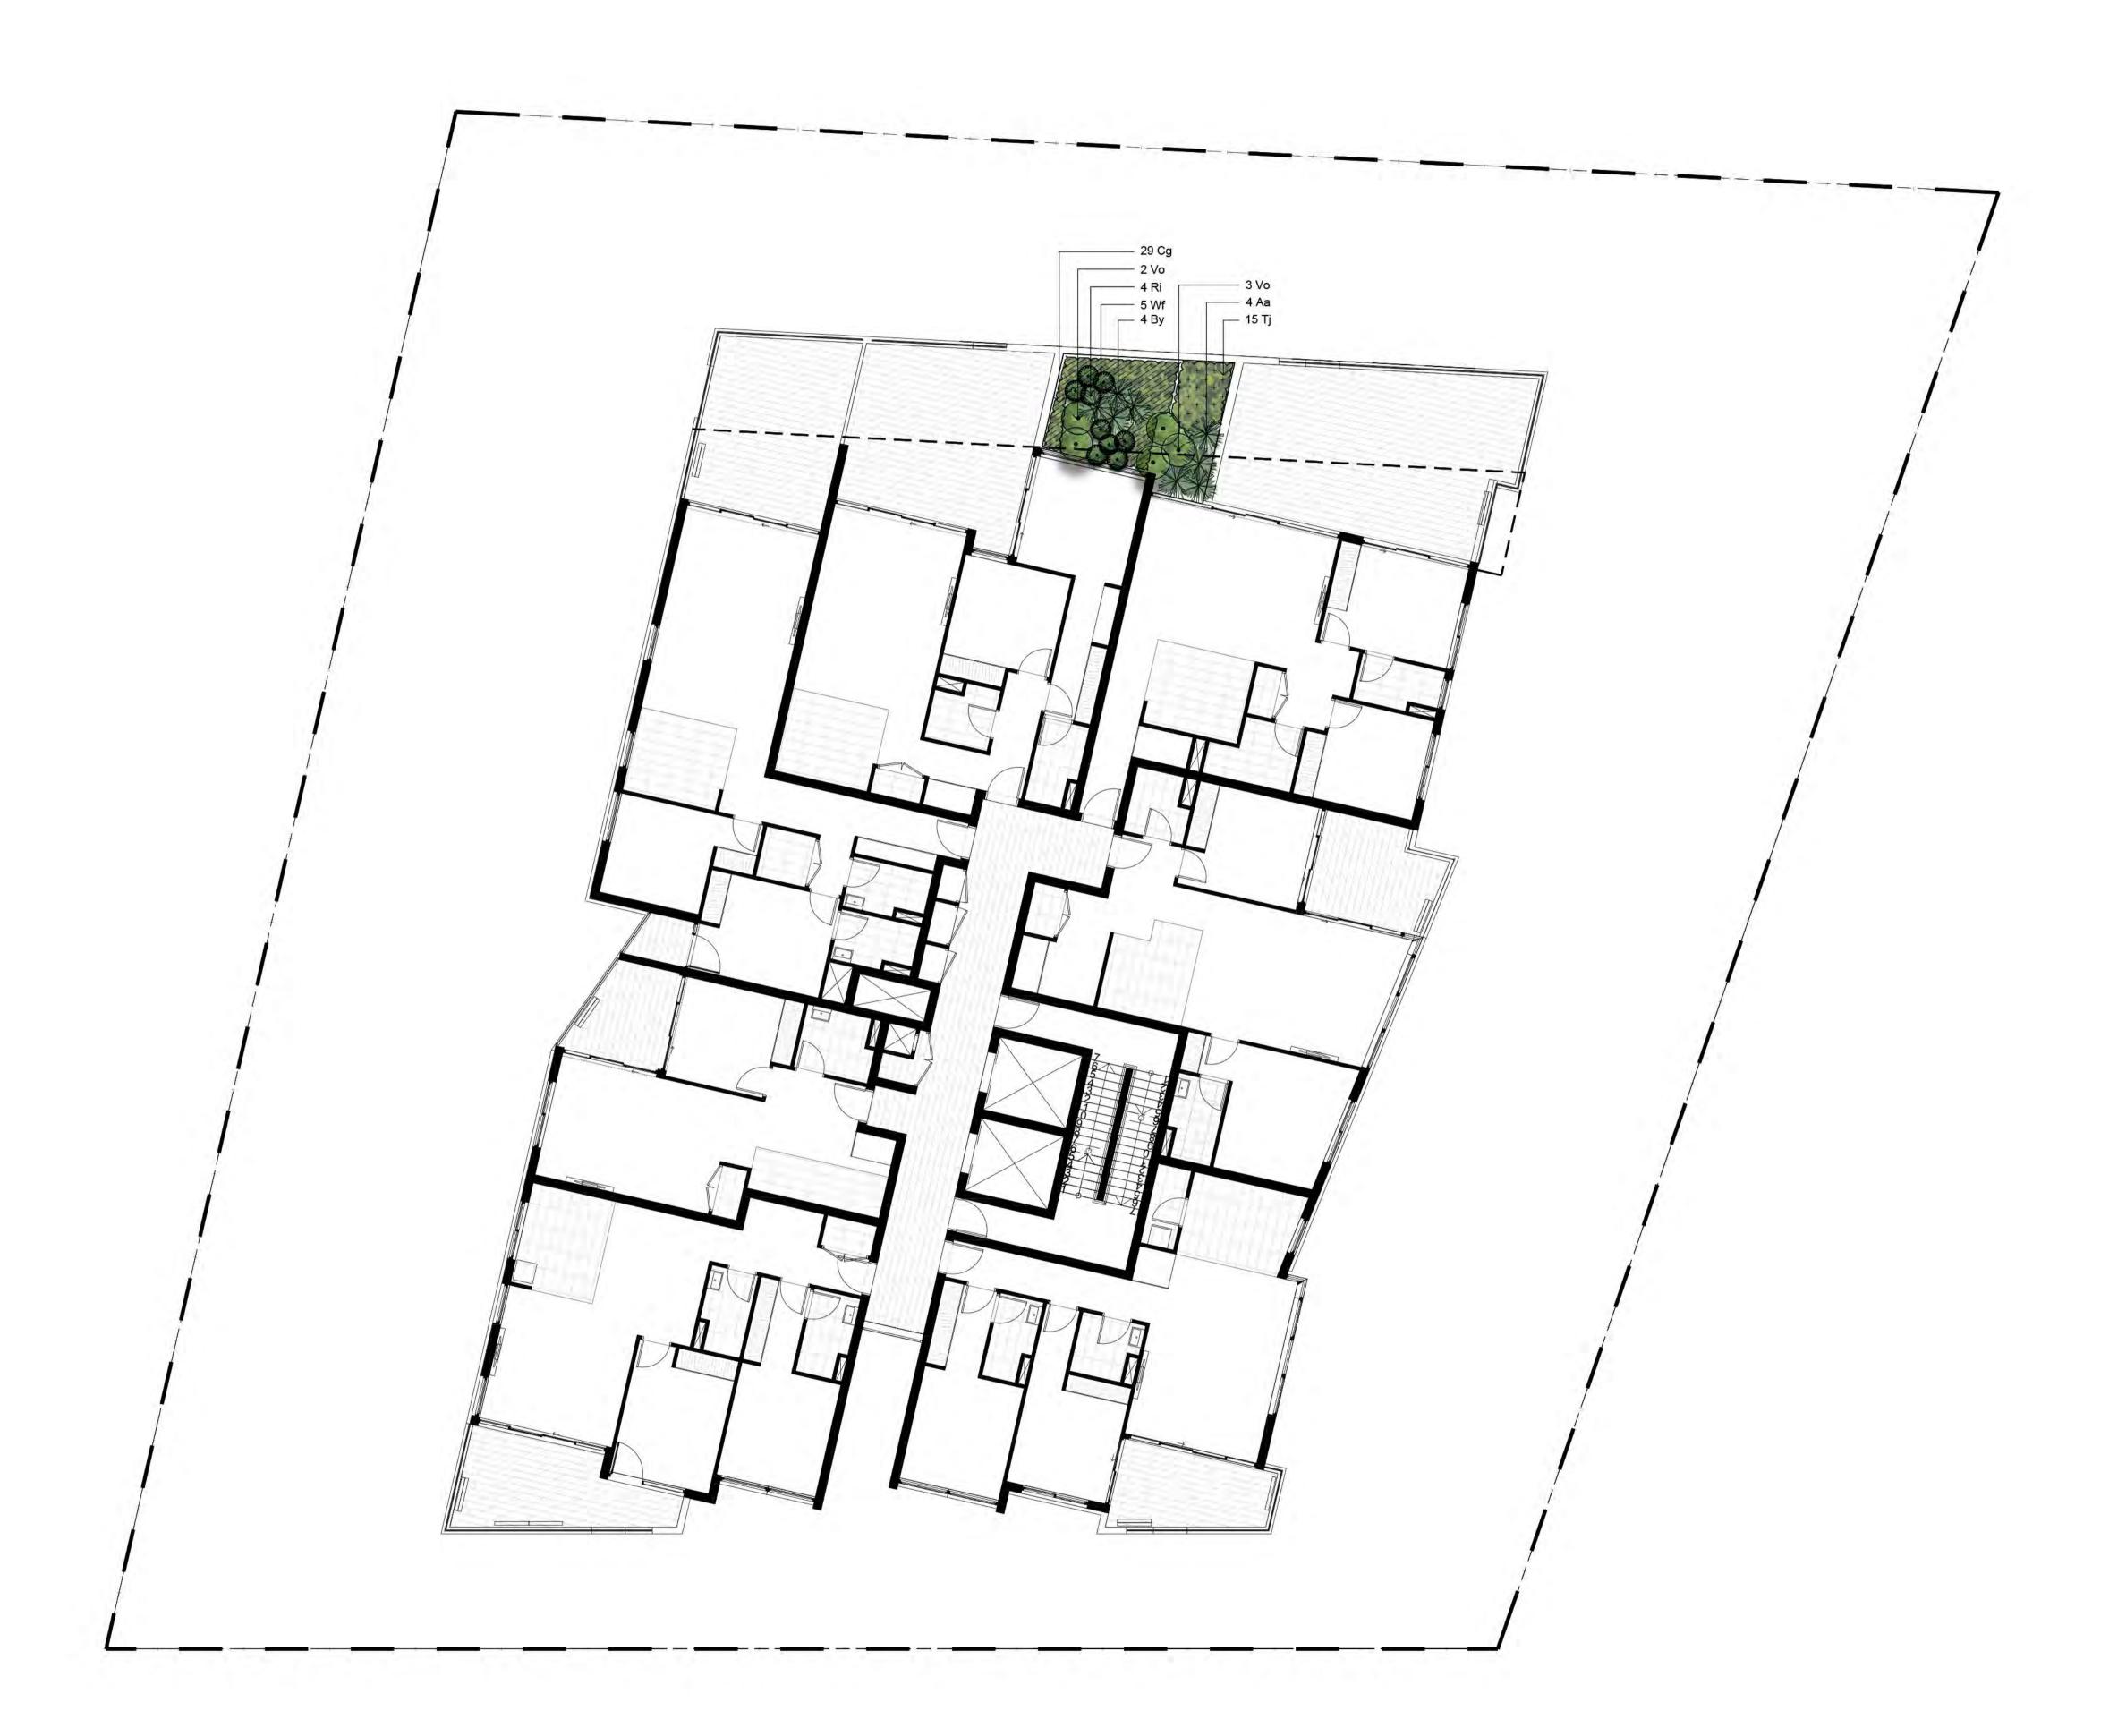

| Symbol | Botanic Name                        | Common Name                    | Mature<br>Height<br>(m) | Mature<br>Width<br>(m) | Spacing  | Pot Size | Level 1 | Level 3 | Level 5 | Level 7 | Level 11 | Level 12 |
|--------|-------------------------------------|--------------------------------|-------------------------|------------------------|----------|----------|---------|---------|---------|---------|----------|----------|
|        | Trees                               |                                |                         |                        |          |          |         |         |         |         |          |          |
| Са     | Cupaniopsis anacardioides           | Tuckaroo                       | 8                       | 4                      | As Shown | 100L     |         | 13      |         |         | 3        | 1        |
| MLG    | Magnolia grandiflora 'Little Gem'   | Dwarf Magnolia                 | 5                       | 3                      | As Shown | 100L     |         | 11      |         |         | 4        | 2        |
| Up     | Ulmus parvifolia                    | Chinese Elm                    | 13                      | 10                     | As Shown | 100L     |         | 1       | 1       |         | 1        |          |
|        | Shrubs                              |                                |                         |                        |          |          |         |         |         |         |          |          |
| CGF    | Callistemon 'Great Balls of Fire'   | Bottlebrush                    | 2                       | 2                      | As Shown | 300mm    |         | 63      | 9       |         | 4        |          |
| Ri     | Raphiolepis indica 'Oriental Pearl' | Oriental Pearl Indian Hawthorn | 0.9                     | 1                      | As Shown | 300mm    |         | 99      | 28      | 4       | 43       | 22       |
| Vo     | Viburnum odoratissimum              | Sweet Viburnum                 | 3                       | 2                      | As Shown | 300mm    |         | 294     |         | 5       | 35       | 20       |
| ∕Vf    | Westringia 'fruticosa 'Aussie Box'  | Dwarf Coastal Rosemary         | 0.9                     | 0.9                    | As Shown | 300mm    |         | 105     | 23      | 5       | 43       | 20       |
|        | Accents                             |                                |                         |                        |          |          |         |         |         |         |          |          |
| 4a     | Agave Attenuata                     | Agave                          | 1                       | 1                      | As Shown | 300mm    |         | 31      |         | 4       |          | 8        |
| 4e     | Aspidistra elatior                  | Cast Iron Plant                | 0.6                     | 0.5                    | As Shown | 300mm    |         | 11      |         |         | 11       |          |
| 4j     | Alcantarea imperialis 'Rubra'       | Bromeliad                      | 1                       | 1                      | As Shown | 300mm    |         | 34      | 12      |         | 18       | 6        |
| Ву     | Beschorneria yuccoides              | Mexican Lily                   | 1.5                     | 2                      | As Shown | 300mm    |         | 8       |         | 4       | 7        | 6        |
| De     | Doryanthes excelsa                  | Gymea Lily                     | 1                       | 1                      | As Shown | 300mm    |         | 51      |         |         | 29       |          |
| PΧ     | Philodendron 'Xanadu'               | Dwarf Philodendron             | 1                       | 1                      | As Shown | 300mm    |         | 12      | 10      |         | 16       | 5        |
| Zf     | Zamia furfuracea                    | Cardboard Palm                 | 1                       | 1                      | As Shown | 300mm    |         |         | 15      |         |          | 3        |
|        | Groundcovers/ Grasses               |                                |                         |                        |          |          |         |         |         |         |          |          |
| Cg     | Carpobrotus glaucascens             | Pig Face                       | 0.2                     | 1                      | 4/lm     | 140mm    |         | 437     | 9       | 24      |          | 142      |
| Dr     | Dichondra repens                    | Kidney Weed                    | 0.1                     | spreading              | 5/m2     | 140mm    |         |         | 49      |         | 47       |          |
| LEG    | Liriope 'Evergreen Giant'           | Giant Liriope                  | 0.6                     | 0.6                    | 5/m2     | 140mm    |         | 156     | 12      |         | 52       | 35       |
| LT     | Lomandra 'Tanika'                   | Fine Leaf Dwarf Lomandra       | 1                       | 1                      | 5/m2     | 140mm    |         | 128     | 13      |         | 71       | 7        |
| PE     | Poa 'Eskdale'                       | Tussock Grass                  | 0.6                     | 0.6                    | 5/m2     | 140mm    |         | 72      |         |         | 8        | 5        |
| PK     | Poa 'Kingsdale'                     | Blue Tussock Grass             | 0.5                     | 0.5                    | 5/m2     | 140mm    |         | 85      |         |         | 26       |          |
| Tj     | Trachelospermum jasminoides         | Star Jasmine                   | 0.2                     | 1                      | 4/lm     | 140mm    |         | 89      | 65      | 15      | 206      | 60       |
| √h     | Viola hederacea                     | Native Violet                  | 0.1                     | 0.5                    | 5/m2     | 140mm    |         |         |         |         | 28       | 35       |

| Street Frontages |  |  |  |  |  |
|------------------|--|--|--|--|--|
|                  |  |  |  |  |  |
| Trees            |  |  |  |  |  |

© 2016 Site Image (NSW) Pty Ltd ABN 44 801 262 380 as agent for Site Image NSW Partnership. All rights reserved. This drawing is copyright and shall not be reproduced or copied in any form or by any means (graphic, electronic or mechanical including photocopy) without the written permission of Site Image (NSW) Pty Ltd Any license, expressed or implied, to use this document for any purpose what so ever is restricted to the terms of the written agreement between Site Image (NSW) Pty Ltd and the instructing

LEGEND

ent:

Parkinson Residences
4-8 Parkinson St
Wollongong

SITE IMAGE

Level 1, 3-5 Baptist Street Redfern NSW 2016 Australia

Tel: (61 2) 8332 5600 Fax: (61 2) 9698 2877 www.siteimage.com.au

Site Image (NSW) Pty Ltd ABN 44 801 262 380

#### LEGEND

Proposed Tree (Refer Plant Schedule & Detail)

Shrubs & Accents
(Refer Plant Schedule & Detail)

(Refer Plant Schedule & Detail)

Flagstone Paving

Artificial Turf/

Natural Turf