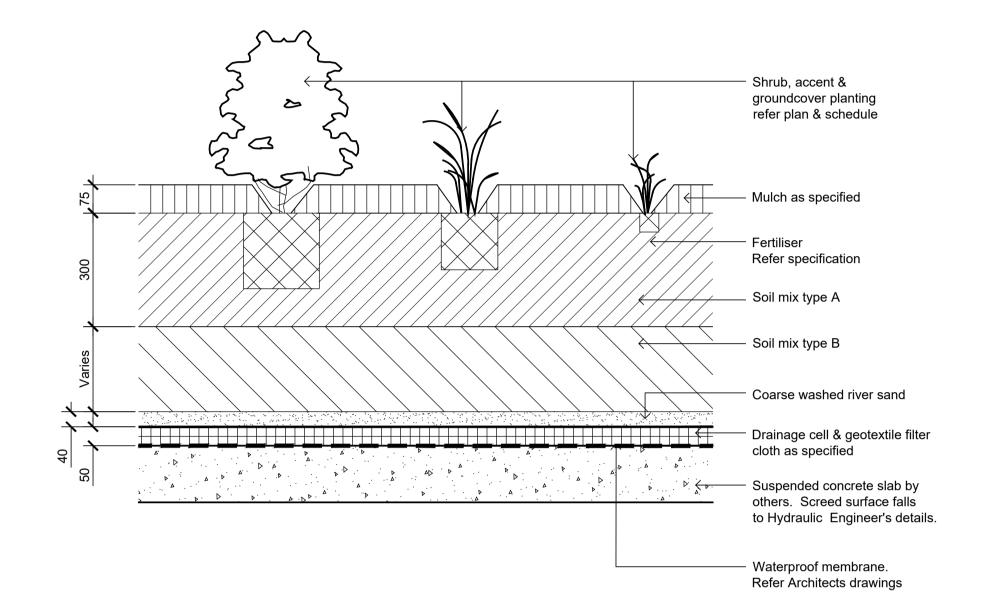

Detail Shrub Accent & Groundcover Planting on Structure

Section - Typical Raised Planter Bed on Structure

1:20
Inspection riser pipe

Client:

Project:
Parkinson Residences

4-8 Parkinson St Wollongong

SITE IMAGE
Level 1, 3-5 Baptist Street
Redfern NSW 2016