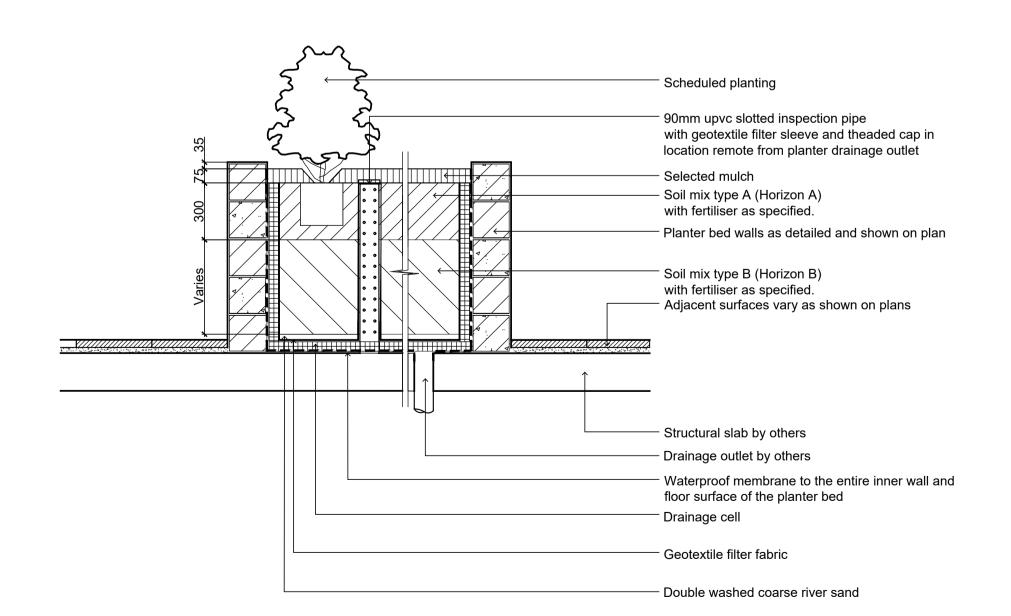

Detail Shrub Accent & Groundcover Planting on Structure

Section - Typical Raised Planter Bed on Structure

1:20
Inspection riser pipe

Client:

Project:
Parkinson Residences

4-8 Parkinson St Wollongong

SITE IMAGE
Level 1, 3-5 Baptist Street
Redfern NSW 2016