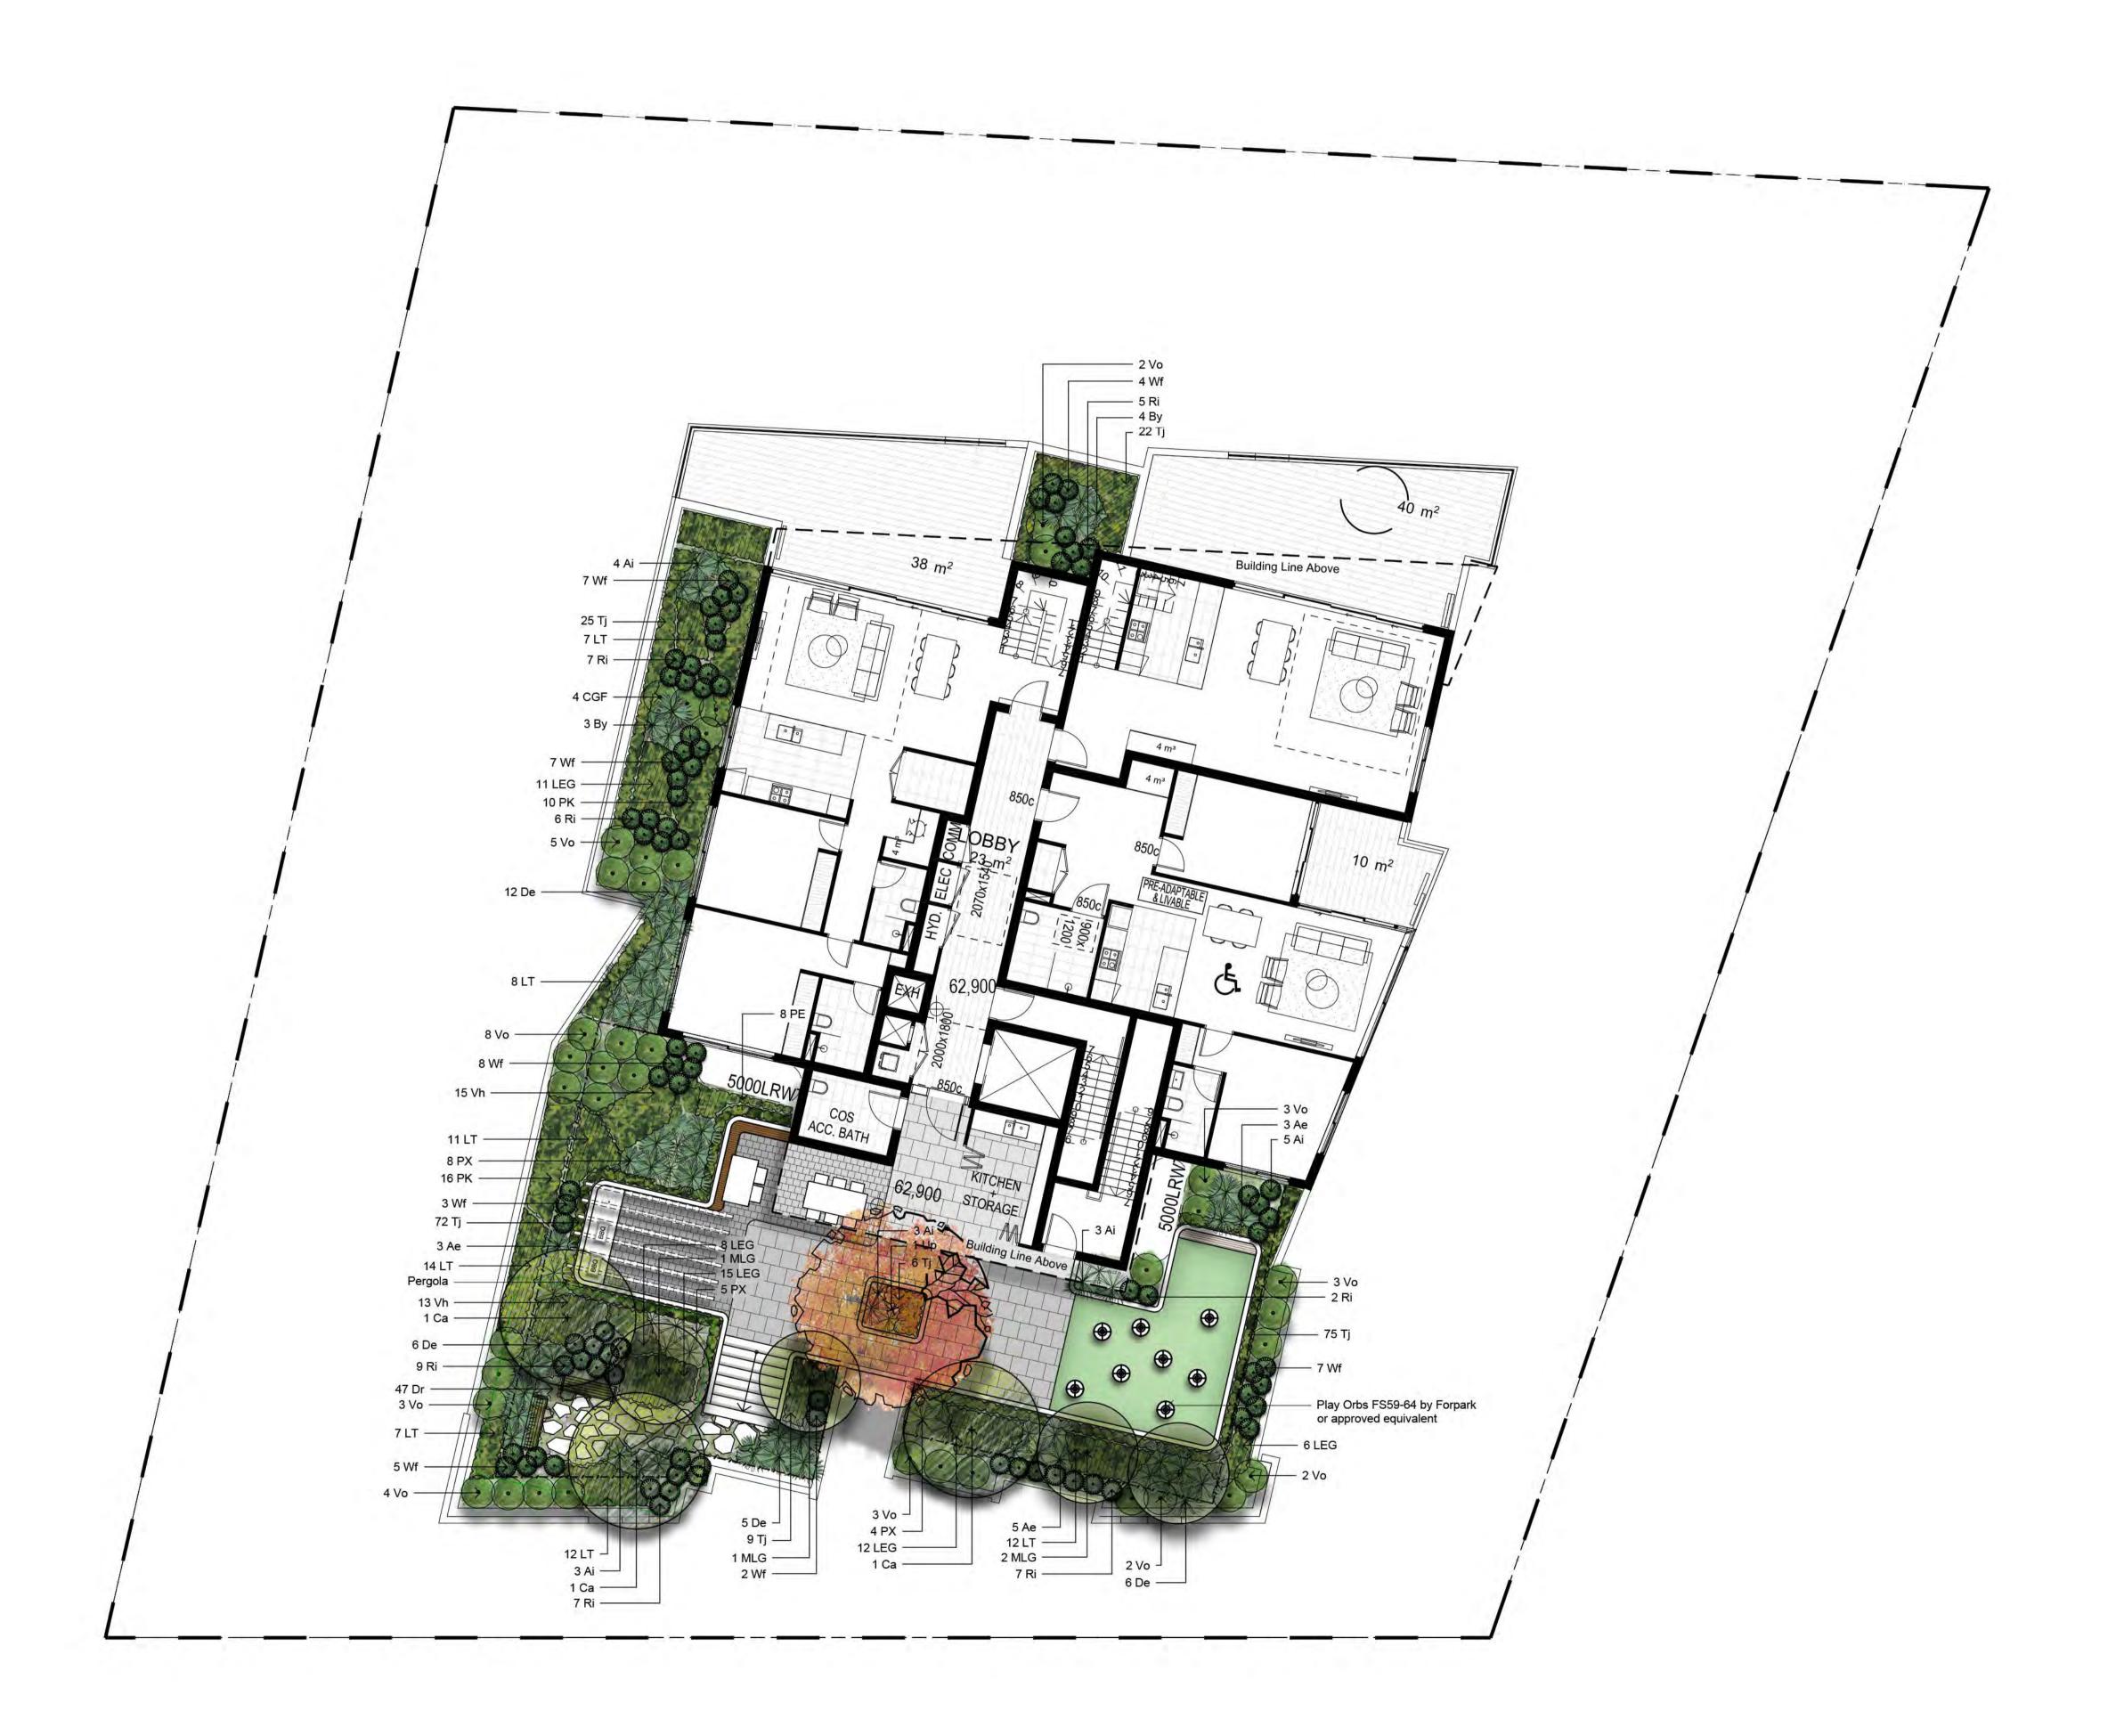

#### **PRELIMINARY**

Landscape Plan

Level 7

© 2016 Site Image (NSW) Pty Ltd ABN 44 801 262 380 as agent for Site Image NSW Partnership. All rights reserved. This drawing is copyright and shall not be reproduced or copied in any form or by any means (graphic, electronic or mechanical including photocopy) without the written permission of Site Image (NSW) Pty Ltd Any license, expressed or implied, to use this document for any purpose what so ever is restricted to the terms of the written agreement between Site Image (NSW) Pty Ltd and the instructing

| Symbol | Botanic Name                        | Common Name                    | Mature<br>Height<br>(m) | Mature<br>Width<br>(m) | Spacing  | Pot Size | Level 1 | Level 3 | Level 5 | Level 7 | Level 11 | Level 12 |
|--------|-------------------------------------|--------------------------------|-------------------------|------------------------|----------|----------|---------|---------|---------|---------|----------|----------|
|        | Trees                               |                                |                         |                        |          |          |         |         |         |         |          |          |
| Са     | Cupaniopsis anacardioides           | Tuckaroo                       | 8                       | 4                      | As Shown | 100L     |         | 13      |         |         | 3        | 1        |
| MLG    | Magnolia grandiflora 'Little Gem'   | Dwarf Magnolia                 | 5                       | 3                      | As Shown | 100L     |         | 11      |         |         | 4        | 2        |
| Up     | Ulmus parvifolia                    | Chinese Elm                    | 13                      | 10                     | As Shown | 100L     |         | 1       | 1       |         | 1        |          |
|        | Shrubs                              |                                |                         |                        |          |          |         |         |         |         |          |          |
| CGF    | Callistemon 'Great Balls of Fire'   | Bottlebrush                    | 2                       | 2                      | As Shown | 300mm    |         | 63      | 9       |         | 4        |          |
| Ri     | Raphiolepis indica 'Oriental Pearl' | Oriental Pearl Indian Hawthorn | 0.9                     | 1                      | As Shown | 300mm    |         | 99      | 28      | 4       | 43       | 22       |
| Vo     | Viburnum odoratissimum              | Sweet Viburnum                 | 3                       | 2                      | As Shown | 300mm    |         | 294     |         | 5       | 35       | 20       |
| ∕Vf    | Westringia 'fruticosa 'Aussie Box'  | Dwarf Coastal Rosemary         | 0.9                     | 0.9                    | As Shown | 300mm    |         | 105     | 23      | 5       | 43       | 20       |
|        | Accents                             |                                |                         |                        |          |          |         |         |         |         |          |          |
| 4a     | Agave Attenuata                     | Agave                          | 1                       | 1                      | As Shown | 300mm    |         | 31      |         | 4       |          | 8        |
| 4e     | Aspidistra elatior                  | Cast Iron Plant                | 0.6                     | 0.5                    | As Shown | 300mm    |         | 11      |         |         | 11       |          |
| 4j     | Alcantarea imperialis 'Rubra'       | Bromeliad                      | 1                       | 1                      | As Shown | 300mm    |         | 34      | 12      |         | 18       | 6        |
| Ву     | Beschorneria yuccoides              | Mexican Lily                   | 1.5                     | 2                      | As Shown | 300mm    |         | 8       |         | 4       | 7        | 6        |
| De     | Doryanthes excelsa                  | Gymea Lily                     | 1                       | 1                      | As Shown | 300mm    |         | 51      |         |         | 29       |          |
| PΧ     | Philodendron 'Xanadu'               | Dwarf Philodendron             | 1                       | 1                      | As Shown | 300mm    |         | 12      | 10      |         | 16       | 5        |
| Zf     | Zamia furfuracea                    | Cardboard Palm                 | 1                       | 1                      | As Shown | 300mm    |         |         | 15      |         |          | 3        |
|        | Groundcovers/ Grasses               |                                |                         |                        |          |          |         |         |         |         |          |          |
| Cg     | Carpobrotus glaucascens             | Pig Face                       | 0.2                     | 1                      | 4/lm     | 140mm    |         | 437     | 9       | 24      |          | 142      |
| Dr     | Dichondra repens                    | Kidney Weed                    | 0.1                     | spreading              | 5/m2     | 140mm    |         |         | 49      |         | 47       |          |
| LEG    | Liriope 'Evergreen Giant'           | Giant Liriope                  | 0.6                     | 0.6                    | 5/m2     | 140mm    |         | 156     | 12      |         | 52       | 35       |
| LT     | Lomandra 'Tanika'                   | Fine Leaf Dwarf Lomandra       | 1                       | 1                      | 5/m2     | 140mm    |         | 128     | 13      |         | 71       | 7        |
| PE     | Poa 'Eskdale'                       | Tussock Grass                  | 0.6                     | 0.6                    | 5/m2     | 140mm    |         | 72      |         |         | 8        | 5        |
| PK     | Poa 'Kingsdale'                     | Blue Tussock Grass             | 0.5                     | 0.5                    | 5/m2     | 140mm    |         | 85      |         |         | 26       |          |
| Tj     | Trachelospermum jasminoides         | Star Jasmine                   | 0.2                     | 1                      | 4/lm     | 140mm    |         | 89      | 65      | 15      | 206      | 60       |
| √h     | Viola hederacea                     | Native Violet                  | 0.1                     | 0.5                    | 5/m2     | 140mm    |         |         |         |         | 28       | 35       |